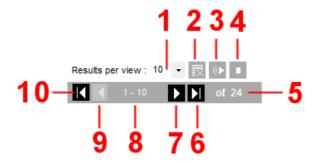

- 1. The number of results to display in the MAAD2gO Search Results display interface. This number can be changed by selecting another number from the dropdown window provided. Subsequent page view display of results will use the current selected number until otherwise changed.
- Clear the open record(s) highlighted colour. When a record has been opened in its native
  program, or dragged into the GIS Viewer, the background colour of the record in the Catalog
  Search Selection Results interface is displayed with a darker colour for identification that the
  record has been opened.
- 3. Listen to the description of results found and displayed within the Catalog Search Selection Results interface. This option is handy for visually impaired. This function uses the inbuilt Microsoft Speech tools (Control Panel\All Control Panel Items\Sound and Control Panel\All Control Panel Items\Speech Recognition) and changes to default voice tones can be made via the individual's computer.
- 4. Stop listening to the descriptions of the results found. This speech process works as a background process and will continue for the entire list found even if you have navigated away from the current search selections found.
- 5. The total number of search results found.
- 6. Button to navigate to the last result found.
- 7. Button to navigate through the results from the start (result 1) towards the Last result using the Results per view amount.
- 8. Numbers showing the current results being displayed.
- 9. Button to navigate through the results from the previous block of results towards the First result found using the Results per view amount.
- 10. Button to return to the First result found.